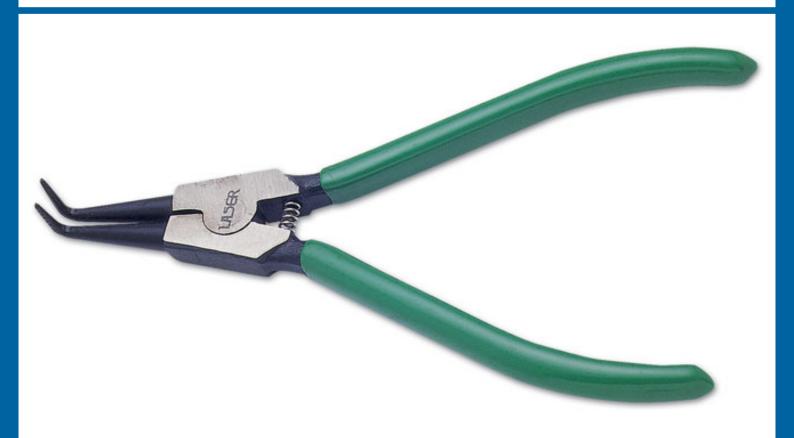

## **External Circlip Pliers - Bent 175mm**

High quality set of bent circlip pliers for compressing and fitting external circlips, with hardened, tempered steel jaws and precision ground 1.5mm tips. The jaws open to 30mm, suitable for a good range of circlip diameters. Compact size, 175mm long with green, plastic-dipped spring-loaded handles for easy circlip fitting and removal.

## **Additional Information**

- 175mm long. Opening dimensions: 30mm
- · Hardened and tempered tips 1.5mm.
- Jaw profile: External bent.
- · Spring loaded handles for control & precision.
- · Soft, smooth grip handles.